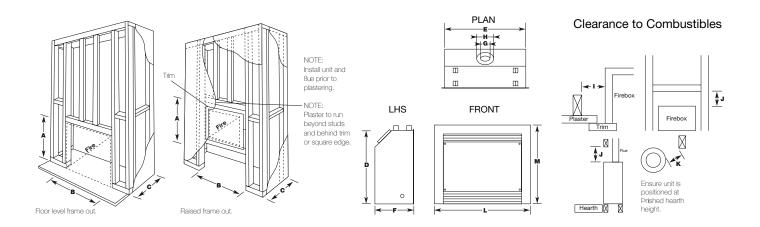

## CAPTIVA

|     | AB  |     | CD  |     | EF  |     | GH  |     | IJ |     | KL |      | М   | NG<br>Mj/h | LP<br>Mj/h | KW<br>OUTPUT | STAR<br>RATING | GPO<br>REQ'D | VENTILATION  |
|-----|-----|-----|-----|-----|-----|-----|-----|-----|----|-----|----|------|-----|------------|------------|--------------|----------------|--------------|--------------|
| 600 | 890 | 690 | 475 | 785 | 580 | 380 | 100 | 180 | 50 | 100 | 50 | 790  | 840 | 26         | 26         | 5.89         | 4.50           | YES          | NOT REQUIRED |
| 900 | 890 | 970 | 475 | 780 | 860 | 410 | 100 | 180 | 50 | 100 | 50 | 1020 | 840 | 30         | 30         | 6.93         | 4.06           | YES          | NOT REQUIRED |

|             | AB   |     | CD   |     |
|-------------|------|-----|------|-----|
| CAPTIVA 600 | 790  | 930 | 790  | 840 |
| CAPTIVA 900 | 1020 | 930 | 1020 | 840 |

All measurements in millimetres (mm)