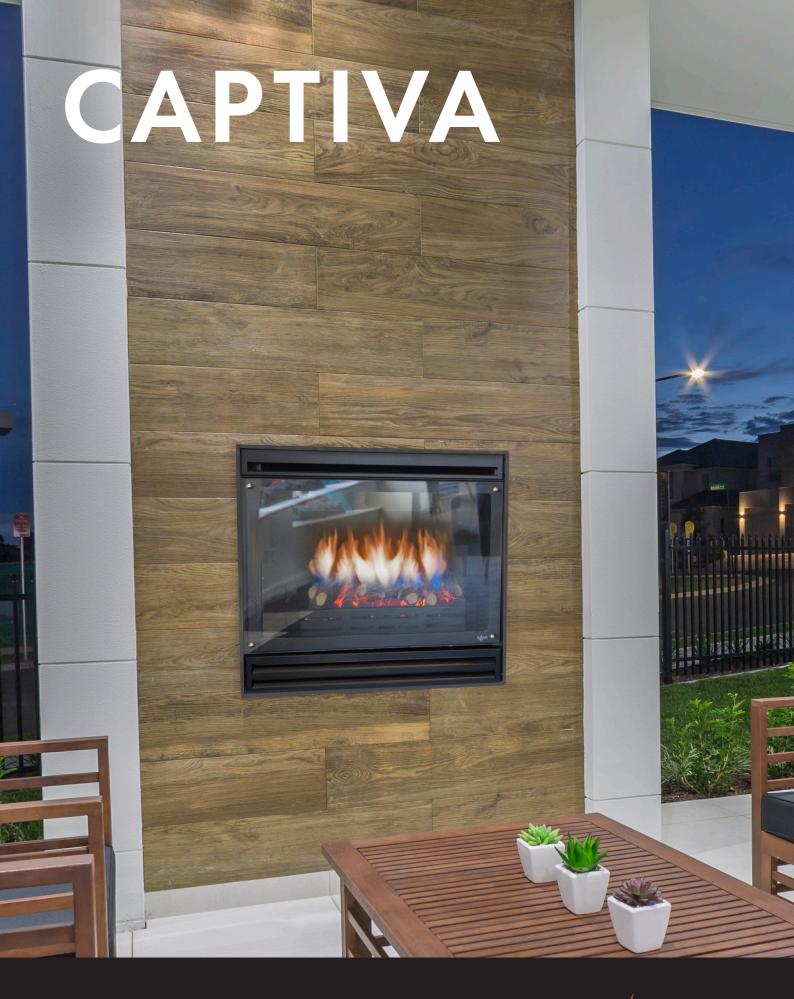

## **CAPTIVA**

600 | 900

## ELEGANT AND EFFICIENT

Our Captiva 600 and 900 high-efficiency glass fronted fireplaces provide an impressive large-scale fire with exceptional heating capacities. Thanks to its balanced flue direct vent technology, this is an ideal fireplace for large rooms or situations where conventional flue methods are not possible. The Captiva is one of the most efficient gas fireplaces on the market. It is both a practical and stunning heating solution for any home.