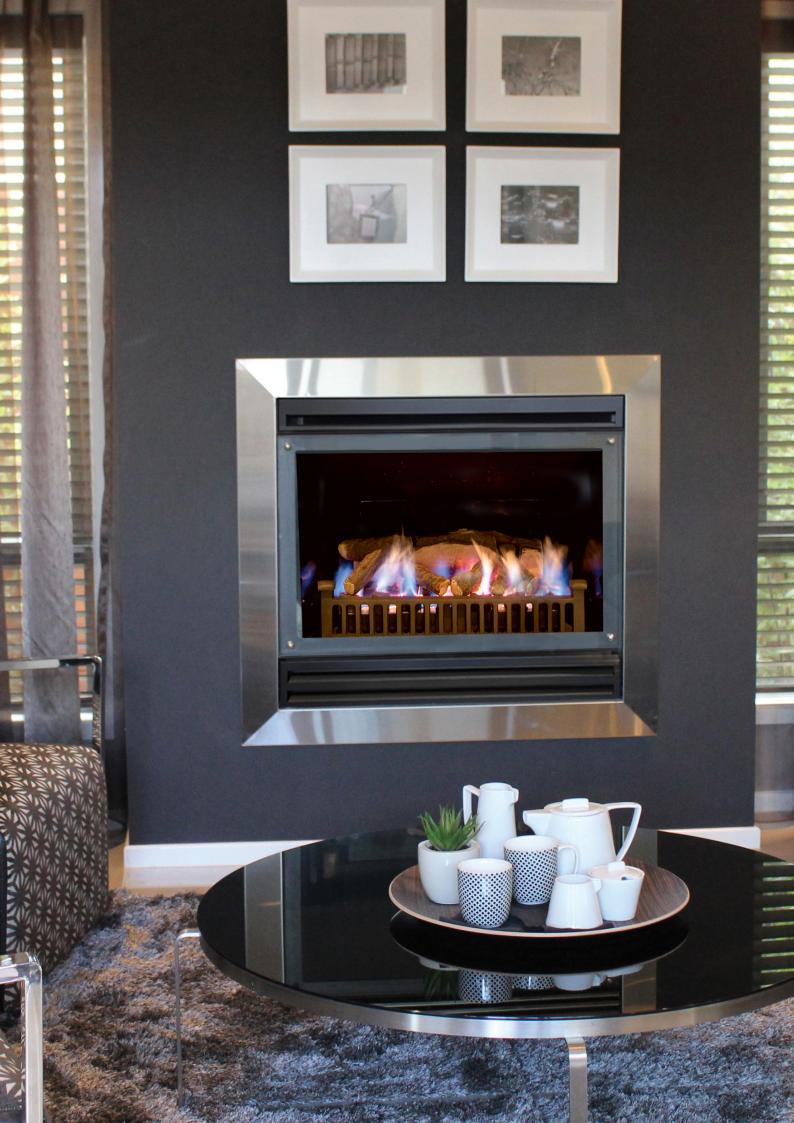

## ELEGANT AND EFFICIENT

Our Captiva 600 and 900 high-efficiency glass fronted fireplaces provide an impressive large-scale fire with exceptional heating capacities. Thanks to its balanced flue direct vent technology, this is an ideal fireplace for large rooms or situations where conventional flue methods are not possible. The Captiva is one of the most efficient gas fireplaces on the market. It is both a practical and stunning heating solution for any home.

Balanced flue

New application

Natural gas or LPG

Up to 4.5 star efficiency

Full remote control function

Pebbles or Coals and Logs

Traditional or contemporary

Double glazed space heater