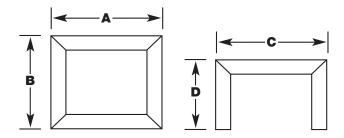

|             | AB   |     | CD   |     |
|-------------|------|-----|------|-----|
| CAPTIVA 600 | 790  | 930 | 790  | 840 |
| CAPTIVA 900 | 1020 | 930 | 1020 | 840 |

All measurements in millimetres (mm)