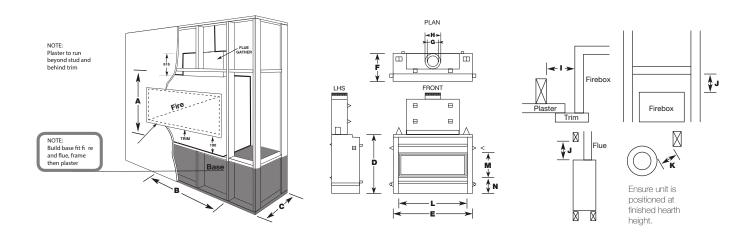

## LANDSCAPE

|      | А   | В    | C*  | D   | E    | F   | G   | Н   | I  | J    | К   | L    | M   | N   |
|------|-----|------|-----|-----|------|-----|-----|-----|----|------|-----|------|-----|-----|
| 1000 | 960 | 1260 | 475 | 853 | 1160 | 415 | 100 | 180 | 50 | 100  | 50  | 1100 | 465 | 109 |
| 1600 | 960 | 1860 | 475 | 853 | 1760 | 415 | 150 | 225 | 50 | 1700 | 465 | 190  | 51  | 51  |