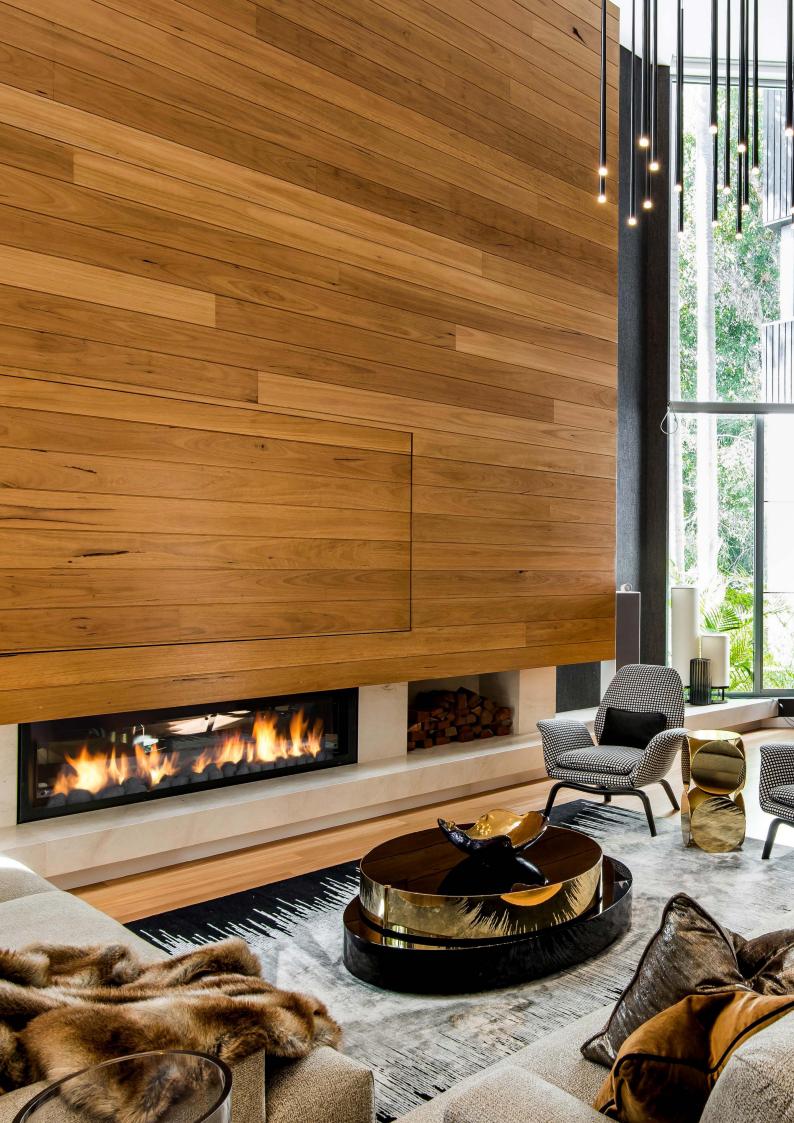

## THE MOST EFFICIENT PANORAMIC FIRE

Our Landscape fireplaces feature a range of stylish finishes including 50mm trims or optional 6mm profile trims for a frameless look and a full width glass viewing area to maximise the brilliant flame pattern's impact. A stunning centrepiece for your room, the Landscape also creates a cosy environment. The Landscape looks great and impresses with its high energy efficiency star rating. With a full remote as standard, you have complete control over the room's temperature.