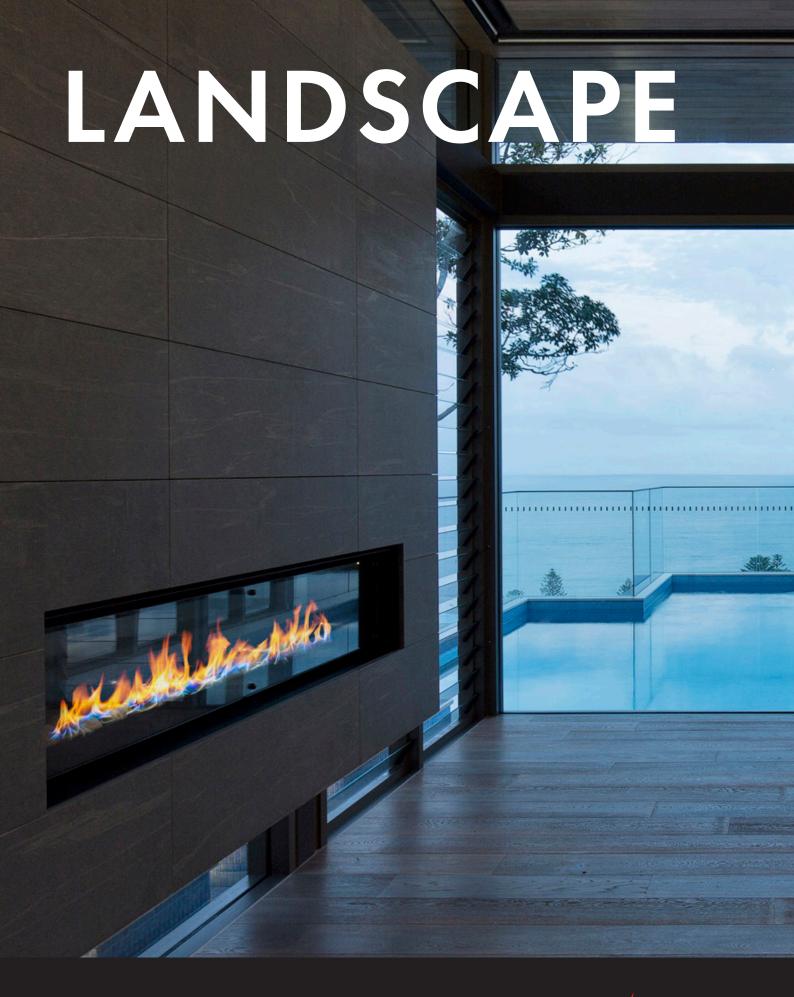

## LANDSCAPE

1000 | 1600

## THE MOST EFFICIENT PANORAMIC FIRE

Our Landscape fireplaces feature a range of stylish finishes including 50mm trims or optional 6mm profile trims for a frameless look and a full width glass viewing area to maximise the brilliant flame pattern's impact. A stunning centrepiece for your room, the Landscape also creates a cosy environment. The Landscape looks great and impresses with its high energy efficiency star rating. With a full remote as standard, you have complete control over the room's temperature.