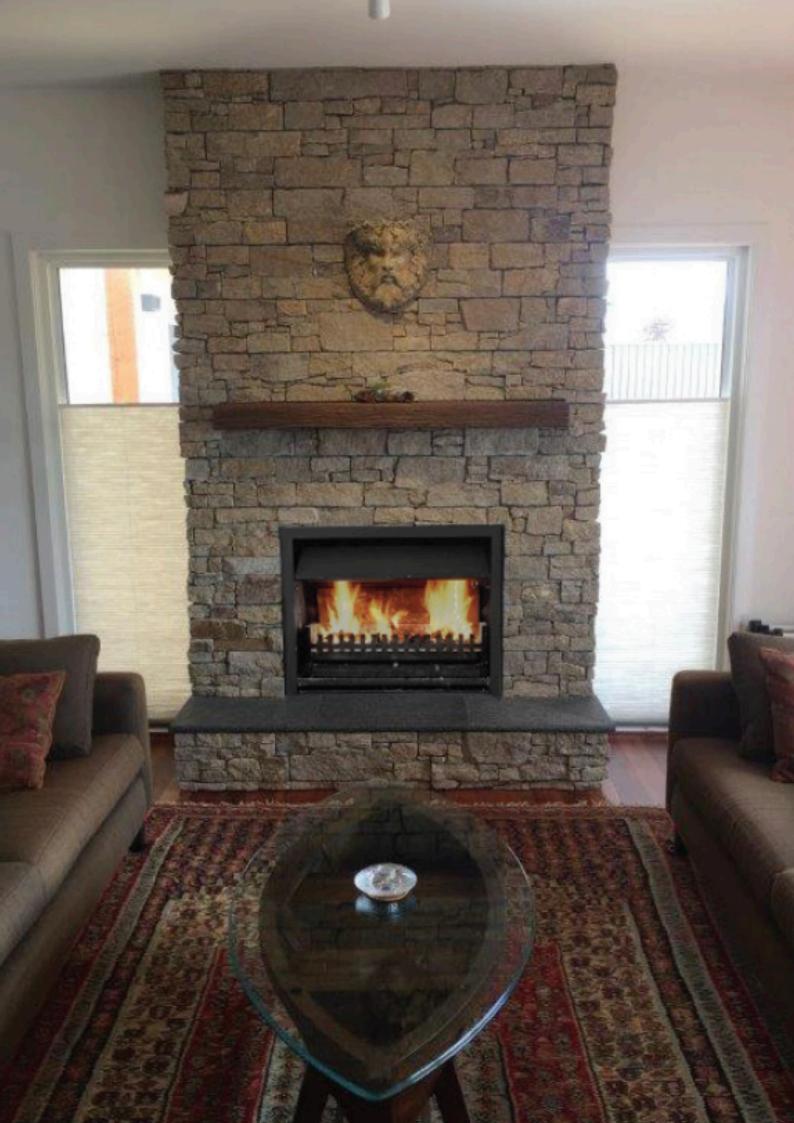

## ENGINEERED TO WORK BRILLIANTLY

The Ligna series of open fronted wood fire inserts are a stunning addition to any environment. Apart from being economical to install, the Ligna series produces brilliant radiant and convection heat much more efficiently than a conventional masonry fireplace. Its unique heat exchange design traps hot air which would of otherwise been lost up the chimney and circulates it through natural convection into the room so the heat is kept inside the room where you want it.

New or existing applications Hide away safety screen Slide out ash pan Can be positioned on a timber floor Timber frame for new installs with non combustible enclosure

Conceived, designed and built in Australia