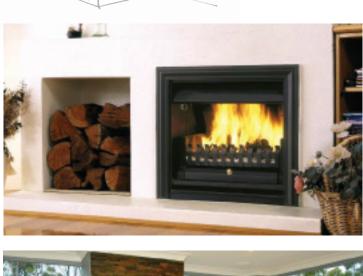

## ENGINEERED TO WORK BRILLIANTLY

The Ligna series of open fronted wood fire inserts are a stunning addition to any environment. Apart from being economical to install, the Ligna series produces brilliant radiant and convection heat much more efficiently than a conventional masonry fireplace. Its unique heat exchange design traps hot air which would of otherwise been lost up the chimney and circulates it through natural convection into the room so the heat is kept inside the room where you want it.

New or existing applications Hide away safety screen Slide out ash pan Can be positioned on a timber floor Timber frame for new installs with non combustible enclosure

Conceived, designed and built in Australia