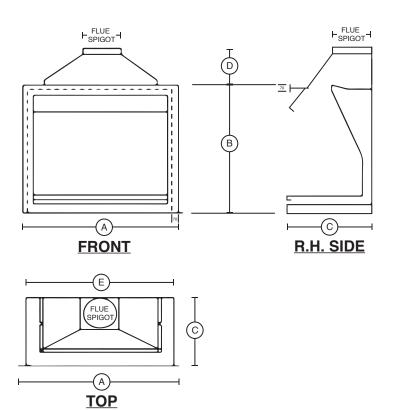

## LIGNA

|     | A    | В   | С   | D   | E   | Flue Diameter (mm) |       | Heats         |
|-----|------|-----|-----|-----|-----|--------------------|-------|---------------|
|     |      |     |     |     |     | Inner              | Outer | up to<br>(m2) |
| 700 | 780  | 706 | 450 | 205 | 680 | 229                | 280   | 165           |
| 800 | 900  | 715 | 475 | 230 | 800 | 254                | 305   | 185           |
| 900 | 1020 | 780 | 500 | 260 | 920 | 280                | 330   | 200           |

All measurements in millimetres (mm)

Note: The m2 heating capacity will vary depending on location, insulation values and other thermal influences. Speak with your sales consultant if unsure.

The Real Flame Ligna series has been tested and certified to AS2918-1990 for safe installations and AS4013 for low emission (Exempt)