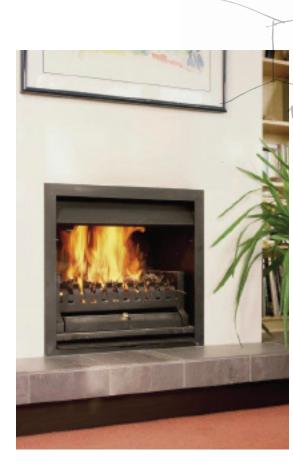

## ENGINEERED TO WORK BRILLIANTLY

The Ligna series of open fronted wood fire inserts are a stunning addition to any environment. Apart from being economical to install, the Ligna series produces brilliant radiant and convection heat much more efficiently than a conventional masonry fireplace. Its unique heat exchange design traps hot air which would of otherwise been lost up the chimney and circulates it through natural convection into the room so the heat is kept inside the room where you want it.

New or existing applications Hide away safety screen Slide out ash pan Can be positioned on a timber floor Timber frame for new installs with non combustible enclosure

Conceived, designed and built in Australia