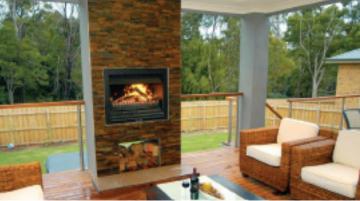

## ENGINEERED TO WORK BRILLIANTLY

The Ligna series of open fronted wood fire inserts are a stunning addition to any environment. Apart from being economical to install, the Ligna series produces brilliant radiant and convection heat much more efficiently than a conventional masonry fireplace. Its unique heat exchange design traps hot air which would of otherwise been lost up the chimney and circulates it through natural convection into the room so the heat is kept inside the room where you want it.

New or existing applications Hide away safety screen Slide out ash pan Can be positioned on a timber floor Timber frame for new installs with non combustible enclosure

Conceived, designed and built in Australia