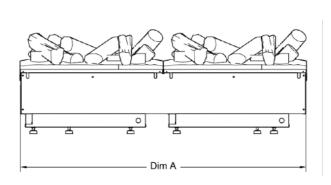

## **OPTIMYST**

|         | А    | В   | С   | D   | E   | Input | Output | GPO      | - Ventilation |
|---------|------|-----|-----|-----|-----|-------|--------|----------|---------------|
|         |      |     |     |     |     | Watts | Watts  | Required |               |
| CAS500  | 508  | 354 | 226 | 300 | 236 | 220   | N/A    | 10 amp   | NOT REQUIRED  |
| CAS1000 | 1017 | 354 | 226 | 300 | 236 | 440   | N/A    | 10 amp   | NOT REQUIRED  |

All measurements in millimetres (mm)

WARRANTY

Firebox: 15 Years Components: 2 Years