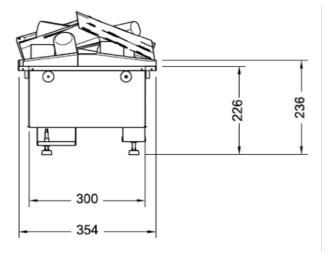

## **OPTIMYST**

|         | А    | В   | С   | D   | E   | Input | Output | GPO      | - Ventilation |
|---------|------|-----|-----|-----|-----|-------|--------|----------|---------------|
|         |      |     |     |     |     | Watts | Watts  | Required |               |
| CAS500  | 508  | 354 | 226 | 300 | 236 | 220   | N/A    | 10 amp   | NOT REQUIRED  |
| CAS1000 | 1017 | 354 | 226 | 300 | 236 | 440   | N/A    | 10 amp   | NOT REQUIRED  |

All measurements in millimetres (mm)

WARRANTY

Firebox: 15 Years Components: 2 Years