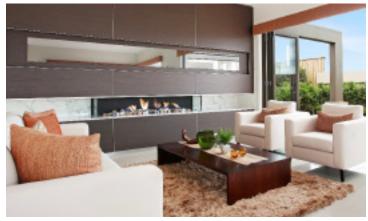

## GO FOR MAXIMUM VISUAL IMPACT

With its contemporary styling and innovative construction, our Pure Vision gas fireplace is the ultimate designer addition for any modern home. Our range of colours and finishes and the fireplace's unique design flexibility means it can be tailored to suit any requirement, including the option of a glass back to allow the fire to be viewed from two rooms!