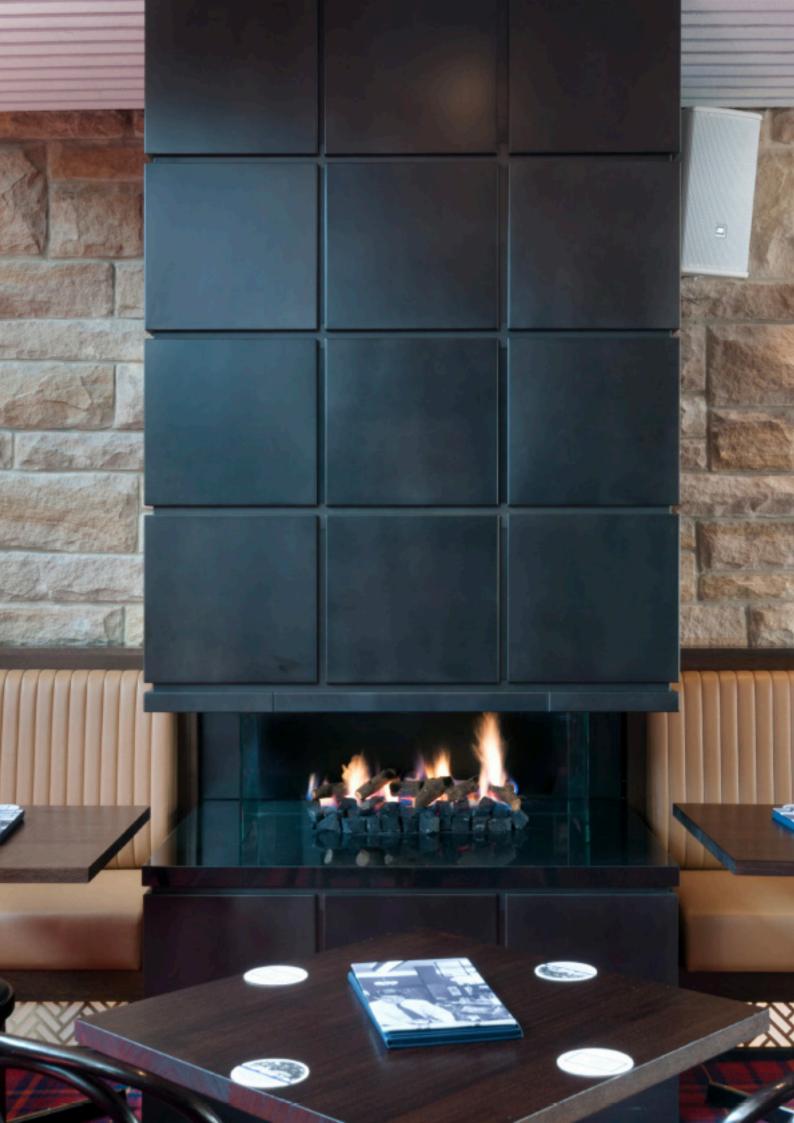

## GO FOR MAXIMUM VISUAL IMPACT

With its contemporary styling and innovative construction, our Pure Vision gas fireplace is the ultimate designer addition for any modern home. Our range of colours and finishes and the fireplace's unique design flexibility means it can be tailored to suit any requirement, including the option of a glass back to allow the fire to be viewed from two rooms!