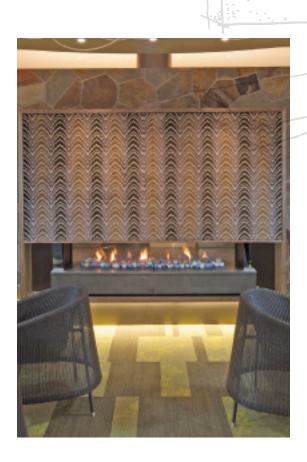

## GO FOR MAXIMUM VISUAL IMPACT

With its contemporary styling and innovative construction, our Pure Vision gas fireplace is the ultimate designer addition for any modern home. Our range of colours and finishes and the fireplace's unique design flexibility means it can be tailored to suit any requirement, including the option of a glass back to allow the fire to be viewed from two rooms!