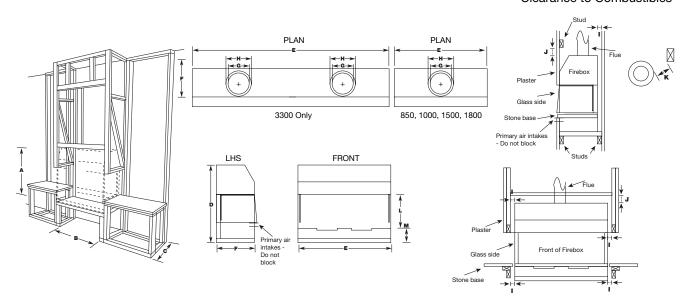

## Clearance to Combustibles

|      | A    | В    | O   | D    | E    | F   | G   | Н   | -  | 7   | K  | L   | М   | NG<br>Mj/h | LP<br>Mj/h | GPO<br>REQ'D | VENTILATION |
|------|------|------|-----|------|------|-----|-----|-----|----|-----|----|-----|-----|------------|------------|--------------|-------------|
| 850  | 1020 | 1000 | 475 | 920  | 950  | 450 | 200 | 250 | 25 | 100 | 25 | 400 | 170 | 37         | 33         | YES          | 32000mm2    |
| 1000 | 1020 | 1150 | 475 | 920  | 1100 | 450 | 250 | 300 | 25 | 100 | 25 | 400 | 170 | 39         | 34         | YES          | 50000mm2    |
| 1500 | 1100 | 1650 | 475 | 1000 | 1600 | 450 | 300 | 350 | 25 | 100 | 25 | 330 | 170 | 55         | 48         | YES          | 72000mm2    |
| 1800 | 1240 | 1950 | 475 | 1140 | 1900 | 450 | 300 | 350 | 25 | 100 | 25 | 330 | 170 | 60         | 48         | YES          | 72000mm2    |
| 3300 | 1240 | 3450 | 475 | 1140 | 3400 | 450 | 300 | 350 | 25 | 100 | 25 | 330 | 170 | 120        | 96         | YES          | 144000mm2   |