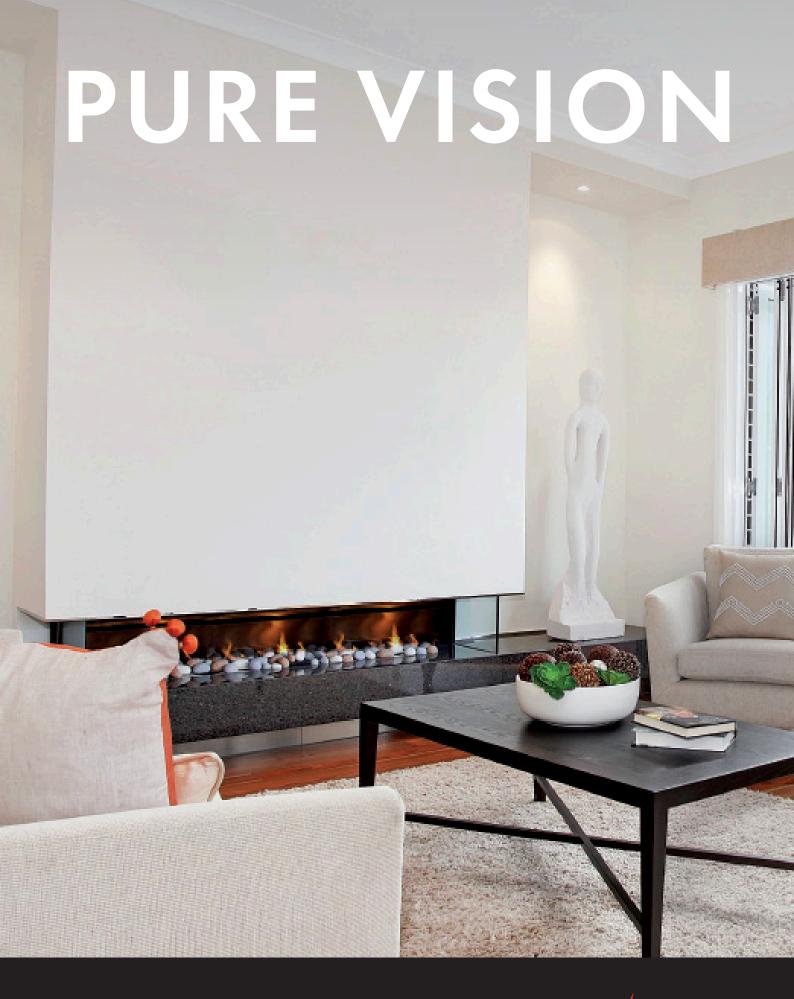

## PURE VISION

1000 | 1500 | 1800 | 3300

## GO FOR MAXIMUM VISUAL IMPACT

With its contemporary styling and innovative construction, our Pure Vision gas fireplace is the ultimate designer addition for any modern home. Our range of colours and finishes and the fireplace's unique design flexibility means it can be tailored to suit any requirement, including the option of a glass back to allow the fire to be viewed from two rooms!