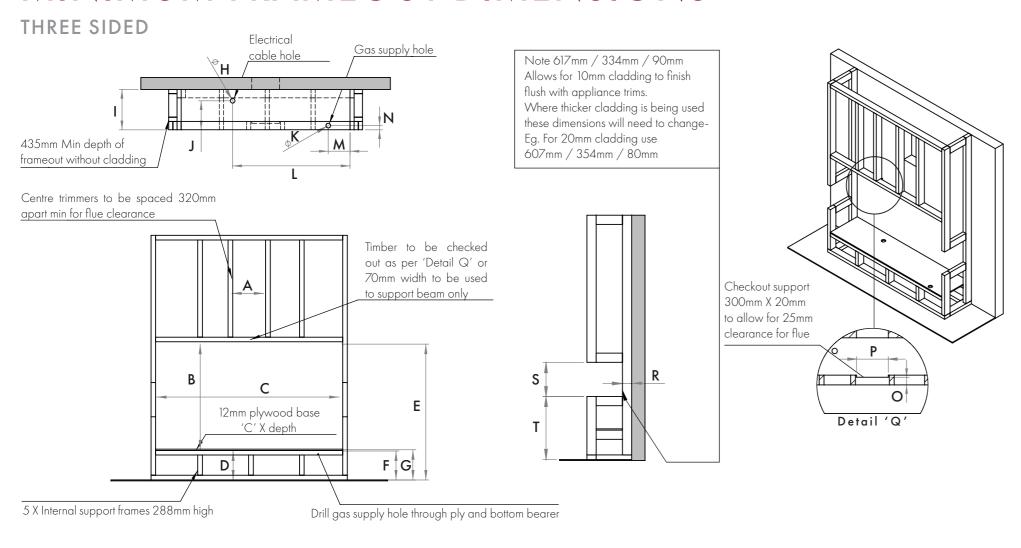

### MINIMUM FRAMEOUT DIMENSIONS

| UNIT    | Α   | В    | С    | D   | Е    | F   | G   | Н  | - 1 | J   | K  | L    | М   | N  | 0  | Р   | R  | S   | Т   |
|---------|-----|------|------|-----|------|-----|-----|----|-----|-----|----|------|-----|----|----|-----|----|-----|-----|
| NVS1200 | 320 | 1050 | 1220 | 228 | 1350 | 288 | 300 | 50 | 438 | 313 | 50 | 965  | 235 | 48 | 70 | 300 | 90 | 334 | 617 |
| NVS1800 | 320 | 1050 | 1820 | 288 | 1350 | 288 | 300 | 50 | 438 | 313 | 50 | 1265 | 235 | 48 | 70 | 300 | 90 | 334 | 617 |

Note- These dimensions are for 3 sided viewing configuration only. Please refer to the IOM for updated dimensions and drawings on all configurations.

Glen Dimplex Australia Pty Ltd 8 Lakeview Drive, Scoresby, VIC 3179 T 1300 554 155 E flame@glendimplex.com.au