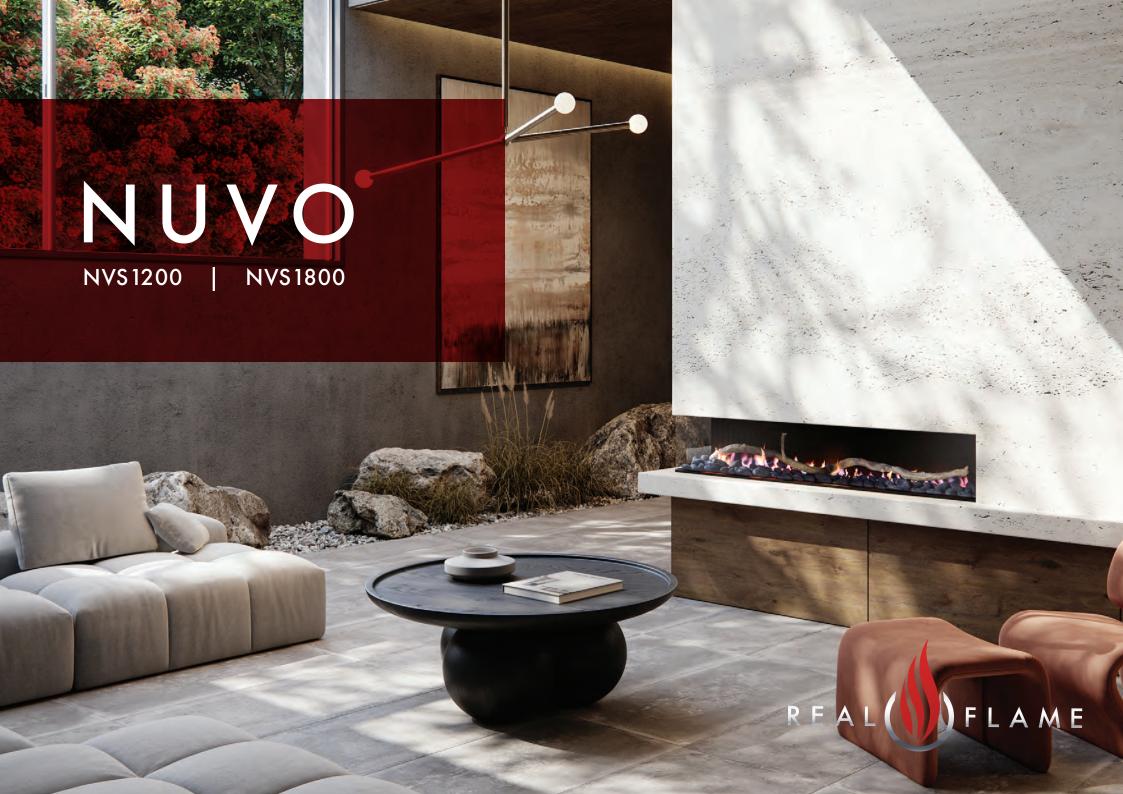

Real Flame Nuvo is a room sealed decorative gas fireplace range, designed to suit modern building styles. Available in 1200 and 1800mm size options, this fireplace can be configured in 4 different viewing styles to suit each type of installation. Traditional open-fronted fireplaces require significant fixed ventilation to ensure proper operation – the room sealed nature of this appliance ensures smooth operations without the requirement of fixed ventilation in the room. The range is compatible with Natural Gas, LPG, and ULPG, making a decorative gas fireplace accessible to as many clients as possible.

### Allowing unsurpassed ambiance in any space

Nuvo range comes with unparalleled fuel bed options that are true to its heritage. The fuel beds are inspired by branches gathered from the mountains surrounding Real Flame's base in Melbourne, Victoria- following a storm in the region.

To enhance the aesthetic integrity of the range, Nuvo is offered standard with anti-reflective glass, ensuring the client's focus is on the relaxing flame as it interacts with the enchanting fuel beds. The back of the firebox is cladded with vertically ribbed ceramic panels as standard, but clients have the option to choose SCHOTT ROBAX Magic Black glass for additional visual impact.