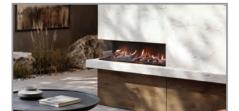

Real Flame Nuvo is a room sealed decorative gas fireplace range, designed to suit modern building styles. Available in 1200 and 1800mm size options, this fireplace can be configured in 4 different viewing styles to suit each type of installation. Traditional open-fronted fireplaces require significant fixed ventilation to ensure proper operation – the room sealed nature of this appliance ensures smooth operations without the requirement of fixed ventilation in the room. The range is compatible with Natural Gas, LPG, and ULPG, making a decorative gas fireplace accessible to as many clients as possible.

### Allowing unsurpassed ambiance in any space

Nuvo range comes with unparalleled fuel bed options that are true to its heritage. The fuel beds are inspired by branches gathered from the mountains surrounding Real Flame's base in Melbourne, Victoria- following a storm in the region.

To enhance the aesthetic integrity of the range, Nuvo is offered standard with anti-reflective glass, ensuring the client's focus is on the relaxing flame as it interacts with the enchanting fuel beds. The back of the firebox is cladded with vertically ribbed ceramic panels as standard, but clients have the option to choose SCHOTT ROBAX Magic Black glass for additional visual impact.