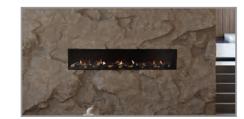

Real Flame Nuvo is a room sealed decorative gas fireplace range, designed to suit modern building styles. Available in 1200 and 1800mm size options, this fireplace can be configured in 4 different viewing styles to suit each type of installation. Traditional open-fronted fireplaces require significant fixed ventilation to ensure proper operation – the room sealed nature of this appliance ensures smooth operations without the requirement of fixed ventilation in the room. The range is compatible with Natural Gas, LPG, and ULPG, making a decorative gas fireplace accessible to as many clients as possible.

To enhance the aesthetic integrity of the range, Nuvo is offered standard with anti-reflective glass, ensuring the client's focus is on the relaxing flame as it interacts with the enchanting fuel beds. The back of the firebox is cladded with vertically ribbed ceramic panels as standard, but clients have the option to choose SCHOTT ROBAX Magic Black glass for additional visual impact.