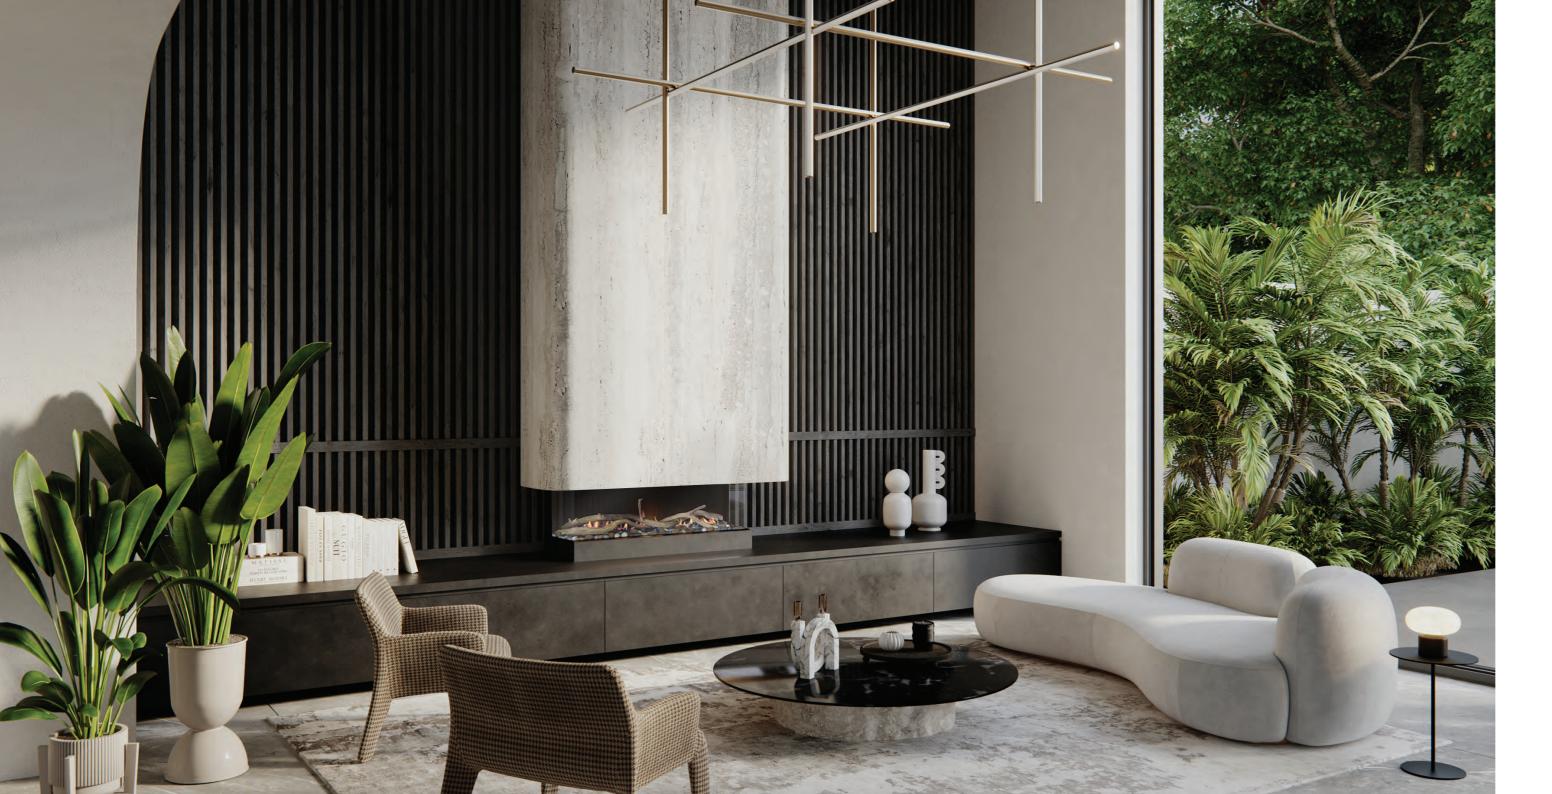

To enhance the aesthetic integrity of the range, Nuvo is offered standard with anti-reflective glass, ensuring the client's focus is on the relaxing flame as it interacts with the enchanting fuel beds. The back of the firebox is cladded with vertically ribbed ceramic panels as standard, but clients have the option to choose SCHOTT ROBAX Magic Black glass for additional visual impact.

# DISPLAY CONFIGURATION

Glass front, 2 solid sides.

Glass front & left hand side, solid right hand side / Glass front & sides.
Glass front & right hand side, solid left hand side.

3 sided

| Appliance Type       | Room Sealed De | Room Sealed Decorative Gas Fireplace |                    |  |  |  |  |  |  |  |  |
|----------------------|----------------|--------------------------------------|--------------------|--|--|--|--|--|--|--|--|
| Gas Type             | Natural Gas    | LPG                                  | ULPG               |  |  |  |  |  |  |  |  |
| Gas Input - NVS 1200 | 27 High/21 Low | 27 High/22 Low                       | 21.5 High/18.5 Low |  |  |  |  |  |  |  |  |
| Gas Input - NVS1800  | 35 High/29 Low | 35 High/29 Low                       | 28 High/23 Low     |  |  |  |  |  |  |  |  |