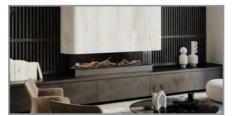

Real Flame Nuvo is a room sealed decorative gas fireplace range, designed to suit modern building styles. Available in 1200 and 1800mm size options, this fireplace can be configured in 4 different viewing styles to suit each type of installation. Traditional open-fronted fireplaces require significant fixed ventilation to ensure proper operation – the room sealed nature of this appliance ensures smooth operations without the requirement of fixed ventilation in the room. The range is compatible with Natural Gas, LPG, and ULPG, making a decorative gas fireplace accessible to as many clients as possible.

### Allowing unsurpassed ambiance in any space

Nuvo range comes with unparalleled fuel bed options that are true to its heritage. The fuel beds are inspired by branches gathered from the mountains surrounding Real Flame's base in Melbourne, Victoria- following a storm in the region.

To enhance the aesthetic integrity of the range, Nuvo is offered standard with anti-reflective glass, ensuring the client's focus is on the relaxing flame as it interacts with the enchanting fuel beds. The back of the firebox is cladded with vertically ribbed ceramic panels as standard, but clients have the option to choose SCHOTT ROBAX Magic Black glass for additional visual impact.