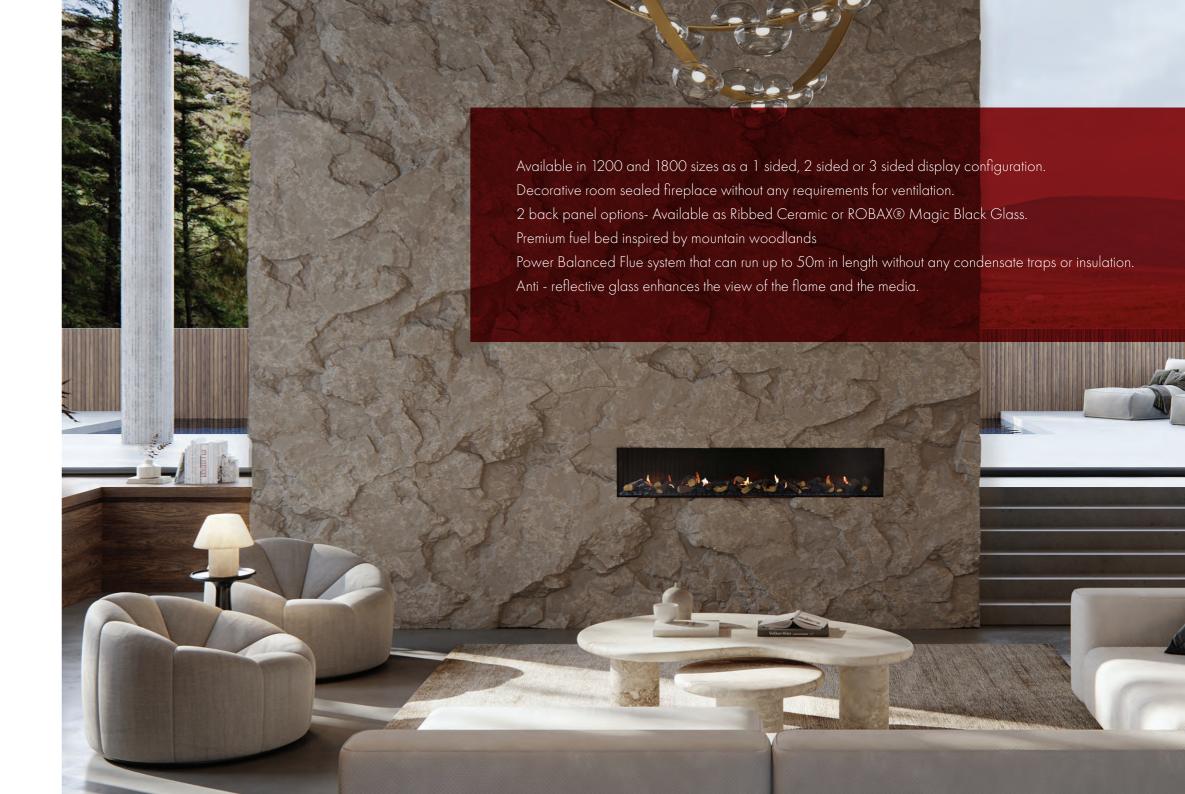

Real Flame Nuvo is a room sealed decorative gas fireplace range, designed to suit modern building styles. Available in 1200 and 1800mm size options, this fireplace can be configured in 4 different viewing styles to suit each type of installation. Traditional open-fronted fireplaces require significant fixed ventilation to ensure proper operation – the room sealed nature of this appliance ensures smooth operations without the requirement of fixed ventilation in the room. The range is compatible with Natural Gas, LPG, and ULPG, making a decorative gas fireplace accessible to as many clients as possible.

To enhance the aesthetic integrity of the range, Nuvo is offered standard with anti-reflective glass, ensuring the client's focus is on the relaxing flame as it interacts with the enchanting fuel beds. The back of the firebox is cladded with vertically ribbed ceramic panels as standard, but clients have the option to choose SCHOTT ROBAX Magic Black glass for additional visual impact.

#### Safety and Simplicity with Power-Balanced Flue

Real Flame Nuvo is equipped with Power-Balanced Flue technology to create a closed loop system where combustion air is drawn from outside the building, avoiding all requirements for fixed ventilation and protecting against environmental changes in the building into the future e.g. the addition of upgraded kitchen or bathroom extraction. The Power Balanced Flue system has been designed to give the ultimate in flexibility by extending the maximum possible flue run to distances never seen before in a Real Flame product.