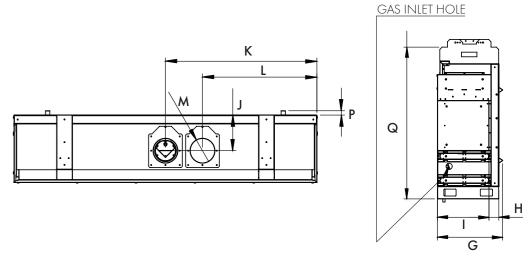

# UNIT DIMENSIONS

| UNIT     | Α    | В    | С   | D   | E    | F  | G   | Н  | - 1 | J   | K   | L   | М   | Ν   | 0   | Р  | Q   |
|----------|------|------|-----|-----|------|----|-----|----|-----|-----|-----|-----|-----|-----|-----|----|-----|
| NVS 1200 | 1208 | 1040 | 327 | 314 | 1140 | 34 | 434 | 70 | 339 | 215 | 604 | 384 | 148 | 270 | 220 | 25 | 990 |
| NVS 1800 | 1808 | 1040 | 327 | 314 | 1740 | 34 | 434 | 70 | 339 | 215 | 904 | 684 | 148 | 570 | 220 | 25 | 990 |