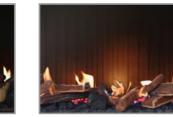

# DISPLAY CONFIGURATION

Glass front, 2 solid sides.

Glass front & left hand side, solid right hand side / Glass front & sides.
Glass front & right hand side, solid left hand side.

3 sided

| Appliance Type       | Room Sealed De | Room Sealed Decorative Gas Fireplace |                    |  |  |  |  |  |  |  |  |
|----------------------|----------------|--------------------------------------|--------------------|--|--|--|--|--|--|--|--|
| Gas Type             | Natural Gas    | LPG                                  | ULPG               |  |  |  |  |  |  |  |  |
| Gas Input - NVS 1200 | 27 High/21 Low | 27 High/22 Low                       | 21.5 High/18.5 Low |  |  |  |  |  |  |  |  |
| Gas Input - NVS1800  | 35 High/29 Low | 35 High/29 Low                       | 28 High/23 Low     |  |  |  |  |  |  |  |  |