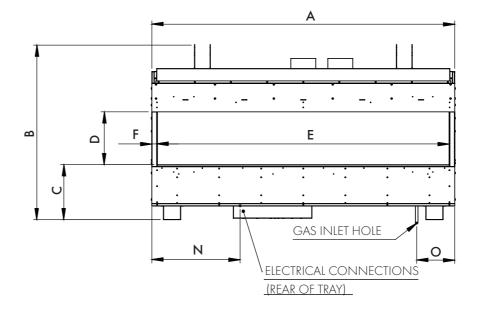

# UNIT DIMENSIONS

| UNIT     | Α    | В    | С   | D   | E    | F  | G   | Н  | - 1 | J   | K   | L   | М   | Ν   | 0   | Р  | Q   |
|----------|------|------|-----|-----|------|----|-----|----|-----|-----|-----|-----|-----|-----|-----|----|-----|
| NVS 1200 | 1208 | 1040 | 327 | 314 | 1140 | 34 | 434 | 70 | 339 | 215 | 604 | 384 | 148 | 270 | 220 | 25 | 990 |
| NVS 1800 | 1808 | 1040 | 327 | 314 | 1740 | 34 | 434 | 70 | 339 | 215 | 904 | 684 | 148 | 570 | 220 | 25 | 990 |