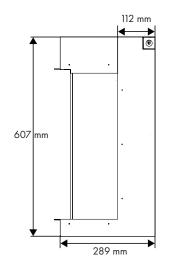

# MINIMUM FRAMEOUT DIMENSIONS

| MODEL       | A    | В   | С   |
|-------------|------|-----|-----|
| BXLF1200-AU | 1257 | 616 | 295 |

Left / Right Installation

| MODEL       | Α    | В   | С   |
|-------------|------|-----|-----|
| BXLF1800-AU | 1895 | 616 | 295 |

| MODEL       | Α    | В   | С   |
|-------------|------|-----|-----|
| BXLF2500-AU | 2534 | 616 | 295 |