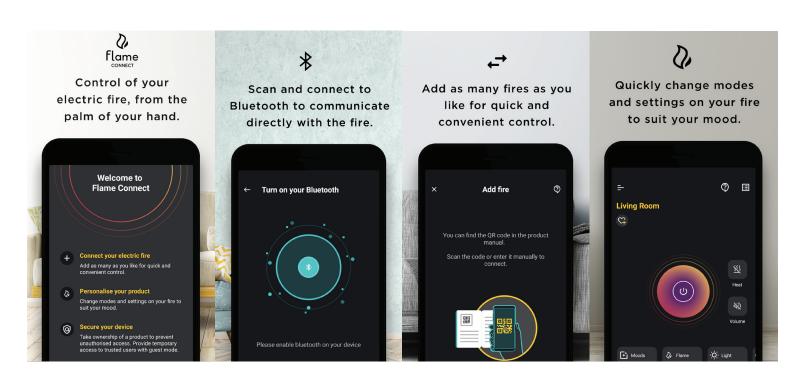

## FLAME CONNECT APP

Take full control of your electric fire with the easy and convenient interface, all from the palm of your hand. Simply scan the QR code on the installation manual and connect to Bluetooth to communicate directly with your fire.

By linking ownership of your fire with your account you can prevent unauthorised product access, and enable guest mode for temporary access to other Flame Connect trusted users. The app has support for multiple languages and a choice of Fahrenheit and Celcius readout.

The app is available on Android and iOS.