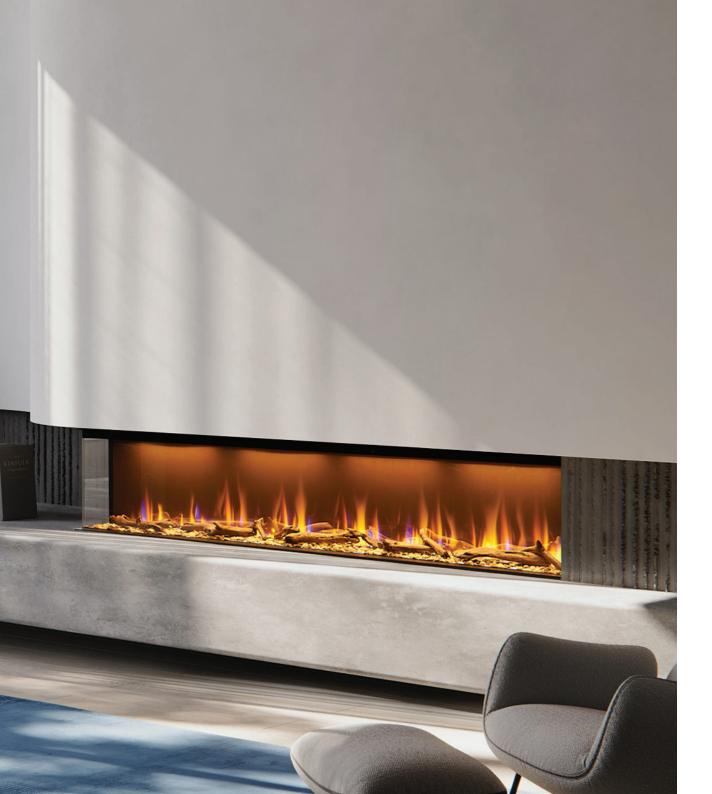

# IGNITE XL BOLD

1200 | 1800 | 2500



4 Viewing configurations included as standard.



8 ambient lighting themes built-in, with the option to fully customise your own theme through the app.



Adjustable flame speed



Multi colour flame effects



Flame Connect App available for your smartphone.



Choose from 3 different size options



2 fuel bed options – Logs and river rocks as standard and optional Alpine forest media.



ComfortSaver - energy efficient 2kW heater, offering up to 11% saving.



Ambient light sensor for auto brightness control



8-hour programmable timer.

## FLAME CONNECT APP

Take full control of your electric fire with the easy and convenient interface, all from the palm of your hand. Simply scan the QR code on the installation manual and connect to Bluetooth