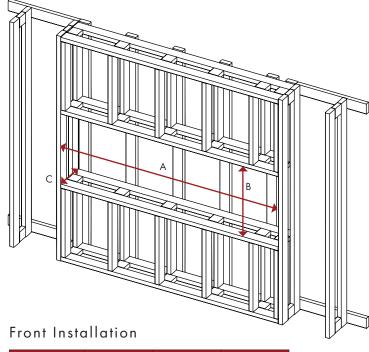

# MINIMUM FRAMEOUT DIMENSIONS

| MODEL       | A    | В   | С   |
|-------------|------|-----|-----|
| BXLF1200-AU | 1257 | 616 | 295 |

Left / Right Installation

| MODEL       | Α    | В   | С   |
|-------------|------|-----|-----|
| BXLF1800-AU | 1895 | 616 | 295 |

| MODEL       | Α    | В   | С   |
|-------------|------|-----|-----|
| BXLF2500-AU | 2534 | 616 | 295 |