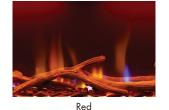

onal Alpine forest media.



ComfortSaver - energy efficient 2kW heater, offering up to 11% saving.



Ambient light sensor for auto brightness control



8-hour programmable timer.

## FLAME CONNECT APP

Take full control of your electric fire with the easy and convenient interface, all from the palm of your hand. Simply scan the QR code on the installation manual and connect to Bluetooth to communicate directly with your fire.

By linking ownership of your fire with your account you can prevent unauthorised product access, and enable guest mode for temporary access to other Flame Connect trusted users. The app has support for multiple languages and a choice of Fahrenheit and Celcius readout.

The app is available on Android and iOS.







### MULTIPLE FUEL BED MOODS & THEMES















Orange



plus many more

# MEDIA BED ACCESSORIES

#### Driftwood & River Rock



## Alpine Forest



# MINIMUM FRAMEOUT DIMENSIONS



| MODEL       | A    | В   | С   |
|-------------|------|-----|-----|
| BXLF1200-AU | 1257 | 616 | 295 |



Left / Right Installation

| MODEL       | Α    | В   | С   |
|-------------|------|-----|-----|
| BXLF1800-AU | 1895 | 616 | 295 |



| MODEL       | Α    | В   | С   |
|-------------|------|-----|-----|
| BXLF2500-AU | 2534 | 616 | 295 |

# UNIT DIMENSIONS

| MODEL       | А    |  |
|-------------|------|--|
| BXLF1200-AU | 1246 |  |
| BXLF1800-AU | 1883 |  |
| BXLF2500-AU | 2521 |  |





VISIT WWW.REALFLAME.COM.AU
FOR MORE INFORMATION.
REFER TO THE MANUAL FOR
MOST UP TO DATE TECHNICAL
INFORMATION.



Glen Dimplex Australia Pty Ltd 8 Lakeview D