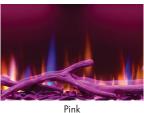

optional Alpine forest media.



ComfortSaver - energy efficient 2kW heater, offering up to 11% saving.



Ambient light sensor for auto brightness control



8-hour programmable timer.

## FLAME CONNECT APP

Take full control of your electric fire with the easy and convenient interface, all from the palm of your hand. Simply scan the QR code on the installation manual and connect to Bluetooth to communicate directly with your fire.

By linking ownership of your fire with your account you can prevent unauthorised product access, and enable guest mode for temporary access to other Flame Connect trusted users. The app has support for multiple languages and a choice of Fahrenheit and Celcius readout.

The app is available on Android and iOS.







### MULTIPLE FUEL BED MOODS & THEMES















Orange



plus many more

# MEDIA BED ACCESSORIES

#### Driftwood & River Rock



## Alpine Forest



# MINIMUM FRAMEOUT DIMENSIONS



| MODEL       | A    | В   | С   |
|-------------|------|-----|-----|
| BXLF1200-AU | 1257 | 616 | 295 |



Left / Right Installation

| MODEL       | Α    | В   | С   |
|-------------|------|-----|-----|
| BXLF1800-AU | 1895 | 616 | 295 |



| MODEL       | Α    | В   | С   |
|-------------|------|-----|-----|
| BXLF2500-AU | 2534 | 616 | 295 |

# UNIT DIMENSIONS

| MODEL       | А    |  |
|-------------|------|--|
| BXLF1200-AU | 1246 |  |
| BXLF1800-AU | 1883 |  |
| BXLF2500-AU | 2521 |  |





VISIT WWW.REALFLAME.COM.AU
FOR MORE INFORMATION.
REFER TO THE MANUAL FOR
MOST UP TO DATE TECHNICAL
INFORMATION.



Glen Dimplex Australia Pty Ltd 8 Lakevi