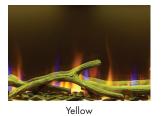

forest media.



ComfortSaver - energy efficient 2kW heater, offering up to 11% saving.



Ambient light sensor for auto brightness control



8-hour programmable timer.

## FLAME CONNECT APP

Take full control of your electric fire with the easy and convenient interface, all from the palm of your hand. Simply scan the QR code on the installation manual and connect to Bluetooth to communicate directly with your fire.

By linking ownership of your fire with your account you can prevent unauthorised product access, and enable guest mode for temporary access to other Flame Connect trusted users. The app has support for multiple languages and a choice of Fahrenheit and Celcius readout.

The app is available on Android and iOS.







### MULTIPLE FUEL BED MOODS & THEMES















Orange



plus many more

# MEDIA BED ACCESSORIES

#### Driftwood & River Rock



## Alpine Forest



# MINIMUM FRAMEOUT DIMENSIONS



| MODEL       | A    | В   | С   |
|-------------|------|-----|-----|
| BXLF1200-AU | 1257 | 616 | 295 |



Left / Right Installation

| MODEL       | Α    | В   | С   |
|-------------|------|-----|-----|
| BXLF1800-AU | 1895 | 616 | 295 |



| MODEL       | Α    | В   | С   |
|-------------|------|-----|-----|
| BXLF2500-AU | 2534 | 616 | 295 |

# UNIT DIMENSIONS

| MODEL       | А    |  |
|-------------|------|--|
| BXLF1200-AU | 1246 |  |
| BXLF1800-AU | 1883 |  |
| BXLF2500-AU | 2521 |  |





VISIT WWW.REALFLAME.COM.AU
FOR MORE INFORMATION.
REFER TO THE MANUAL FOR
MOST UP TO DATE TECHNICAL
INFORMATION.



Glen Dimplex Australia Pty Ltd 8 Lakeview Drive, Scores