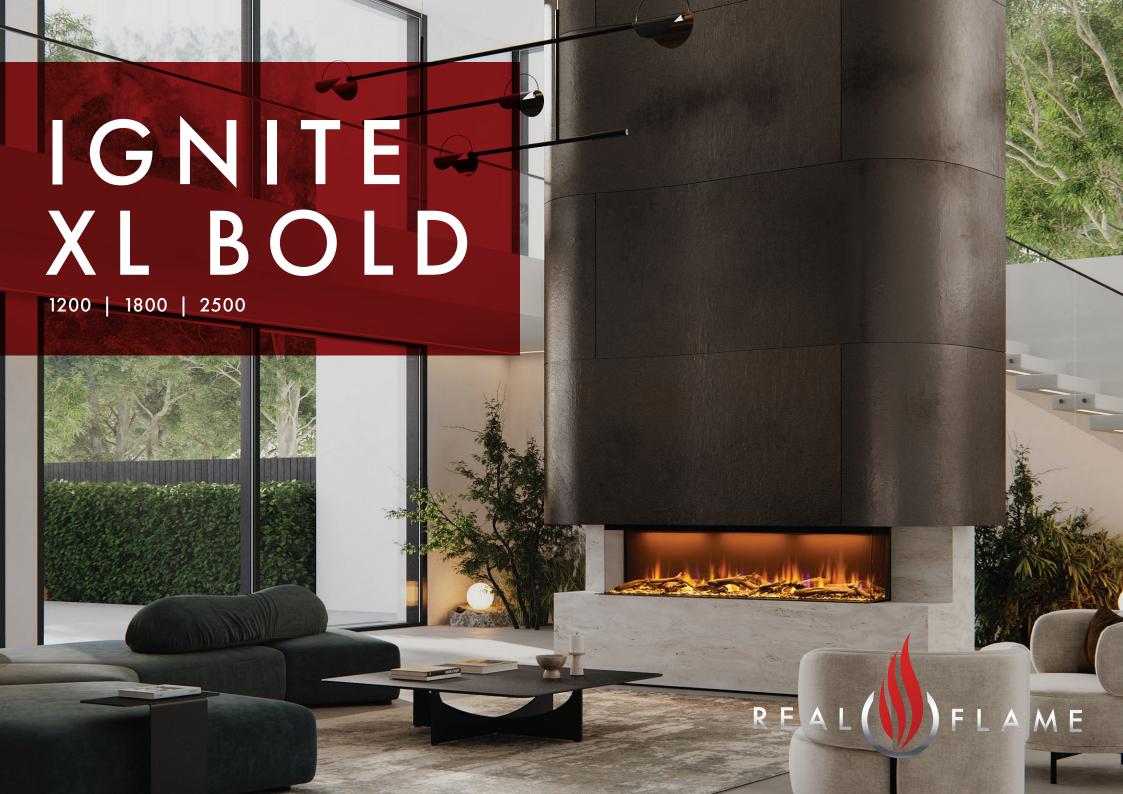

# IGNITE XL BOLD

1200 | 1800 | 2500

4 Viewing configurations included as standard.

8 ambient lighting themes built-in, with the option to fully customise your own theme through the app.

Adjustable flame speed

Multi colour flame effects

Flame Connect App available for your smartphone.

Choose from 3 different size options

2 fuel bed options – Logs and river rocks as standard and optional Alpine forest media.

ComfortSaver - energy efficient 2kW heater, offering up to 11% saving.

Ambient light sensor for auto brightness control

8-hour programmable timer.