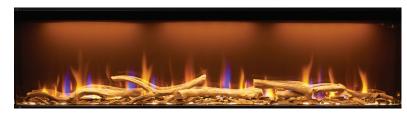

mbient light sensor for auto brightness control



8-hour programmable timer.

## FLAME CONNECT APP

Take full control of your electric fire with the easy and convenient interface, all from the palm of your hand. Simply scan the QR code on the installation manual and connect to Bluetooth to communicate directly with your fire.

By linking ownership of your fire with your account you can prevent unauthorised product access, and enable guest mode for temporary access to other Flame Connect trusted users. The app has support for multiple languages and a choice of Fahrenheit and Celcius readout.

The app is available on Android and iOS.







### MULTIPLE FUEL BED MOODS & THEMES















Orange



plus many more

# MEDIA BED ACCESSORIES

#### Driftwood & River Rock



## Alpine Forest



# MINIMUM FRAMEOUT DIMENSIONS



| MODEL       | A    | В   | С   |
|-------------|------|-----|-----|
| BXLF1200-AU | 1257 | 616 | 295 |



Left / Right Installation

| MODEL       | Α    | В   | С   |
|-------------|------|-----|-----|
| BXLF1800-AU | 1895 | 616 | 295 |



| MODEL       | Α    | В   | С   |
|-------------|------|-----|-----|
| BXLF2500-AU | 2534 | 616 | 295 |

# UNIT DIMENSIONS

| MODEL       | А    |  |
|-------------|------|--|
| BXLF1200-AU | 1246 |  |
| BXLF1800-AU | 1883 |  |
| BXLF2500-AU | 2521 |  |





VISIT WWW.REALFLAME.COM.AU
FOR MORE INFORMATION.
REFER TO THE MANUAL FOR
MOST UP TO DATE TECHNICAL
INFORMATION.



Glen Dimplex Australia Pty Ltd 8 Lakeview Drive, Scoresby, VIC 3179 T 1300 554 155 E flame.care@glendimplex.com.au



Glen Dimplex New Zealand Ltd