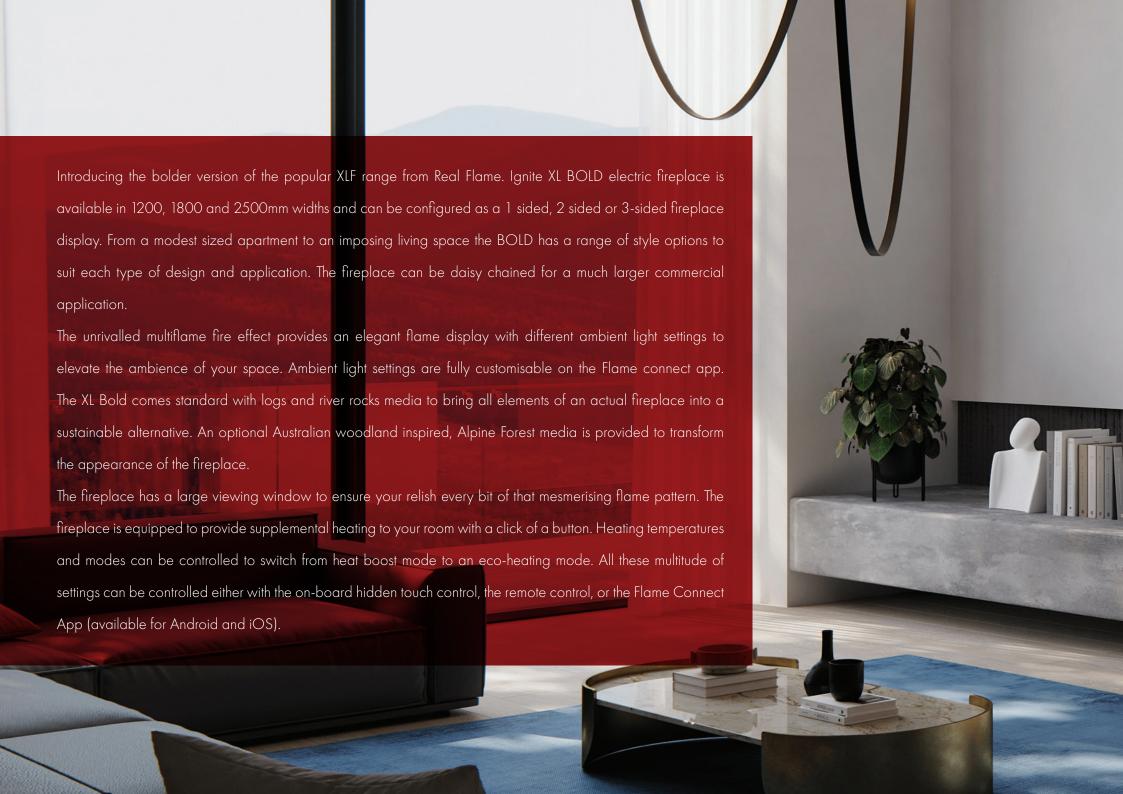

# IGNITE XL BOLD

1200 | 1800 | 2500

4 Viewing configurations included as standard.

8 ambient lighting themes built-in, with the option to fully customise your own theme through the app.

Adjustable flame speed

Multi colour flame effects

Flame Connect App available for your smartphone.

Choose from 3 different size options

2 fuel bed options – Logs and river rocks as standard and optional Alpine forest media.

ComfortSaver - energy efficient 2kW heater, offering up to 11% saving.

Ambient light sensor for auto brightness control

8-hour programmable timer.

## FLAME CONNECT APP

Take full control of your electric fire with the easy and convenient interface, all from the palm of your hand. Simply scan the QR code on the installation manual and connect to Bluetooth to communicate directly with your fire.

By linking ownership of your fire with your account you can prevent unauthorised product access, and enable guest mode for temporary access to other Flame Connect trusted users. The app has support for multiple languages and a choice of Fahrenheit and Celcius readout.

The app is available on Android and iOS.