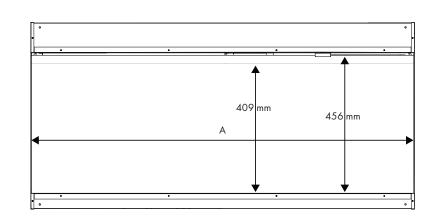

# MINIMUM FRAMEOUT DIMENSIONS

| MODEL       | A    | В   | С   |
|-------------|------|-----|-----|
| BXLF1200-AU | 1257 | 616 | 295 |

Left / Right Installation

| MODEL       | Α    | В   | С   |
|-------------|------|-----|-----|
| BXLF1800-AU | 1895 | 616 | 295 |

| MODEL       | Α    | В   | С   |
|-------------|------|-----|-----|
| BXLF2500-AU | 2534 | 616 | 295 |

# UNIT DIMENSIONS

| MODEL       | А    |  |
|-------------|------|--|
| BXLF1200-AU | 1246 |  |
| BXLF1800-AU | 1883 |  |
| BXLF2500-AU | 2521 |  |

VISIT WWW.REALFLAME.COM.AU
FOR MORE INFORMATION.
REFER TO THE MANUAL FOR
MOST UP TO DATE TECHNICAL
INFORMATION.