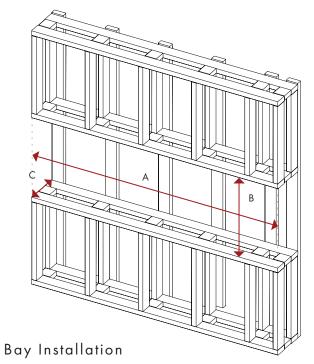

# MINIMUM FRAMEOUT DIMENSIONS

| MODEL       | A    | В   | С   |
|-------------|------|-----|-----|
| BXLF1200-AU | 1257 | 616 | 295 |

Left / Right Installation

| MODEL       | Α    | В   | С   |
|-------------|------|-----|-----|
| BXLF1800-AU | 1895 | 616 | 295 |

| MODEL       | Α    | В   | С   |
|-------------|------|-----|-----|
| BXLF2500-AU | 2534 | 616 | 295 |