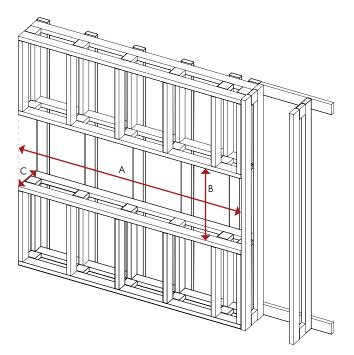

# MINIMUM FRAMEOUT DIMENSIONS

| MODEL       | A    | В   | С   |
|-------------|------|-----|-----|
| BXLF1200-AU | 1257 | 616 | 295 |

Left / Right Installation

| MODEL       | Α    | В   | С   |
|-------------|------|-----|-----|
| BXLF1800-AU | 1895 | 616 | 295 |

| MODEL       | Α    | В   | С   |
|-------------|------|-----|-----|
| BXLF2500-AU | 2534 | 616 | 295 |